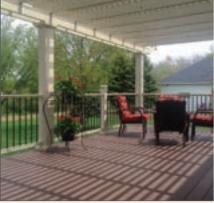

# Shade Pergolas | TRADITIONAL

## POST STYLE OPTIONS

Customize the look of your pergola by choosing your exterior post detail. All post details have the same rugged aluminum internal mount.

**7" SQUARE POST** available in white & tan