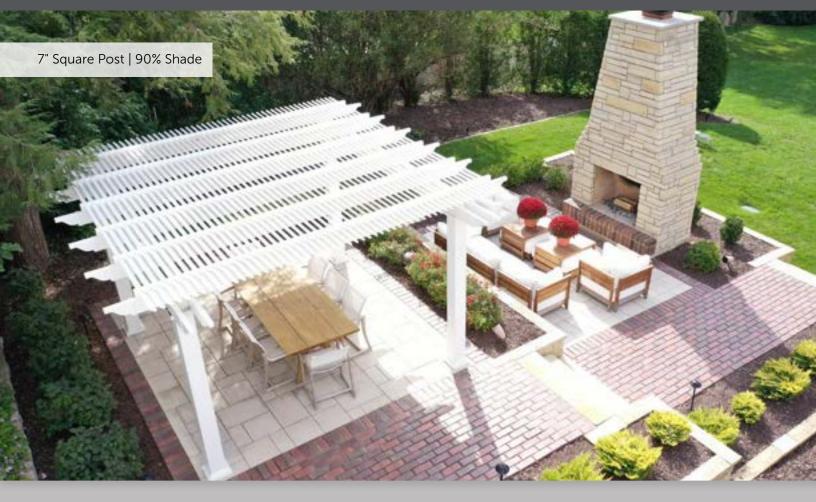

## Shade Options

COLORS

Our angled purlins allow ambient light to pass, while harsh direct sun is filtered to your desired level of shade. Standard & Narrow are the most popular for true shade & heat reduction.

## NARROW

90% shade - 3" on center spacing

50% shade - 6"on center spacing

## POST STYLE OPTIONS

Customize the look of your pergola by choosing your exterior post detail. All post details have the same rugged aluminum internal mount.

**7" SQUARE POST** available in white & tan