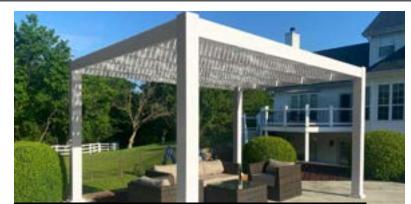

#### FREESTANDING

The post mount attaches to your deck, concrete pad, pier or landscape column cap

#### ATTACHED

One side of the pergola is attached to your structure by rafter hanger