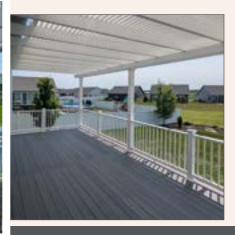

# Shade Pergolas | TRADITIONAL

## **Unlimited Sizes**

Our pergolas are custom designed for you! Common kit sizes start at 8' and our pergolas can span up to 22' between posts. Additional posts can be added for larger pergolas as needed. Need a 20' x 40' pergola - no problem!