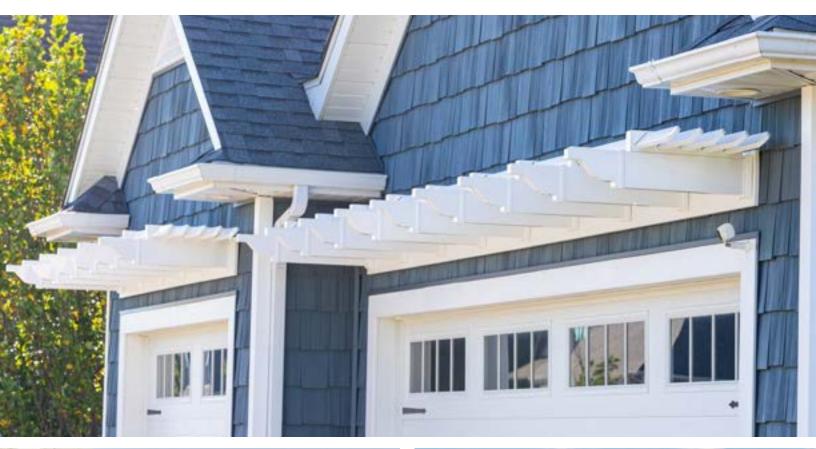

# Eyebrow Pergolas | Exterior Accents

## No Hassle *Curb Appeal*

heartlandpergolas.com

Eyebrow Pergolas are a wall-mounted, maintenance-free, stylish accent for your home's exterior. They add architectural interest and curb appeal to your home! Eyebrow Pergolas are perfect over garage doors, windows, and exterior doors.

The exterior is premium vinyl, paired with our strong and durable aluminum reinforcement. The combination makes our Eyebrow Pergolas a long-lasting home accent that require no painting and will not sag, warp, or rot.