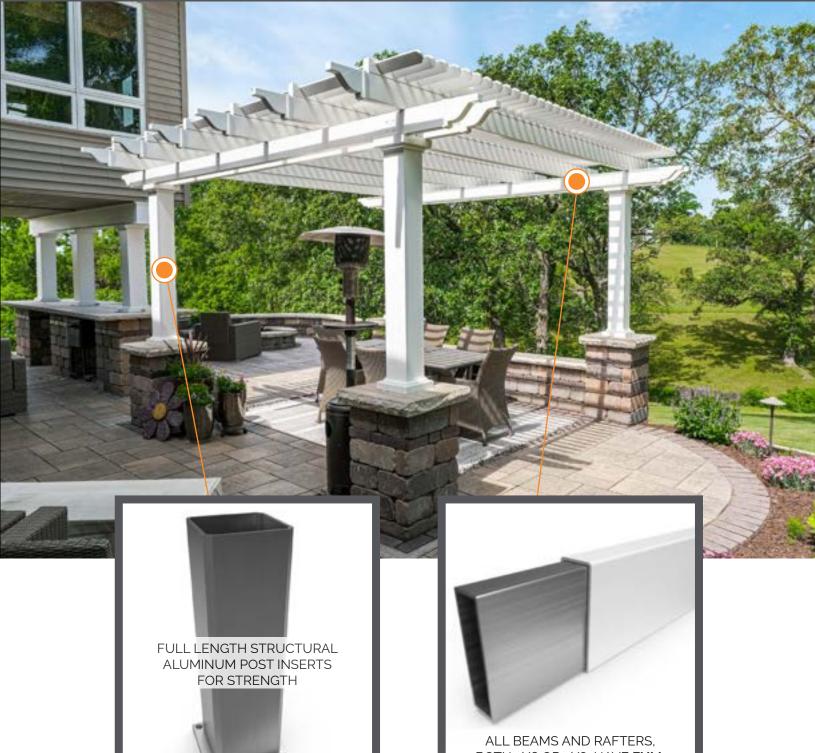

Our system is engineered to handle snow, wind, rain and heat. Hurricanes, Santa Ana Winds, Desert Sun or Heavy Snow Loads - We have you covered!

ALL BEAMS AND RAFTERS, BOTH 2X6 OR 2X8, HAVE **FULL** ALUMINUM SUPPORT

## POST STYLE OPTIONS

Customize the look of your pergola by choosing your exterior post detail. All post details have the same rugged aluminum internal mount.

**7" SQUARE POST** available in white & tan