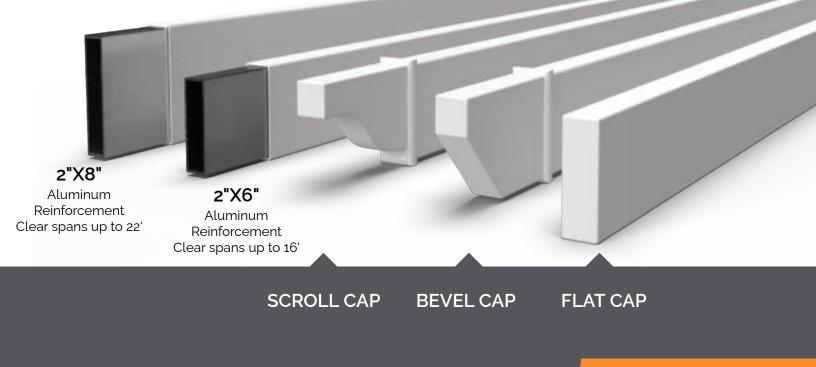

Our system is engineered to handle snow, wind, rain and heat. Hurricanes, Santa Ana Winds, Desert Sun or Heavy Snow Loads - We have you covered!

ALL BEAMS AND RAFTERS, BOTH 2X6 OR 2X8, HAVE **FULL** ALUMINUM SUPPORT

## **Unlimited Sizes**

Our pergolas are custom designed for you! Common kit sizes start at 8' and our pergolas can span up to 22' between posts. Additional posts can be added for larger pergolas as needed. Need a 20' x 40' pergola - no problem!

5" SQUARE POST with trim ring available in white & tan 5" SQUARE POST available in white, tan & black

Fan Mount Kit

Hurricane Clips

Beam Attachment Brackets

heartlandpergolas.com

Personalize the look of your pergola with traditional scroll caps, craftsman style beveled caps or modern flat caps.

### ALUMINUM COMPONENTS

2"x8" Outside Box Beam 2"x6" Inside Rafter 5" Square Posts with 1/2" welded plate

**POST STYLE** 8" Square Post (Black only) 7" Square Post (White & Sandstone Tan)

Take everything you love about our shade pergolas but add a solid roof to escape the rain! Perfect for your outdoor kitchen, over a hot tub, or an outdoor seating area. Enjoy the outdoors *rain or shine*! ELEMENTS BLACK PERGOLA WITH SUNSET BRONZE ROOF