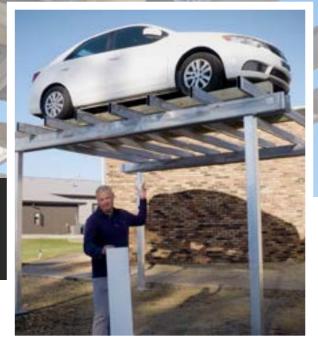

# Materials WHAT SETS US APART

We built one of our pergolas without the exterior vinyl so you can see the strength that resides within... And then we set a car on top!