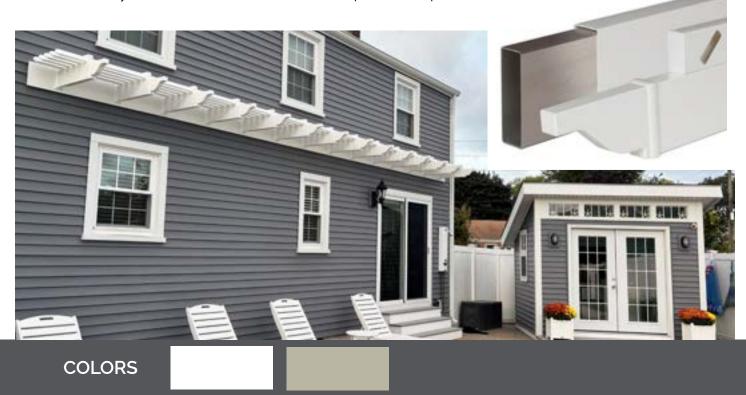

# Eyebrow Pergolas | Exterior Accents

## No Hassle *Curb Appeal*

heartlandpergolas.com

Eyebrow Pergolas are a wall-mounted, maintenance-free, stylish accent for your home's exterior. They add architectural interest and curb appeal to your home! Eyebrow Pergolas are perfect over garage doors, windows, and exterior doors.

White

Sandstone Tan