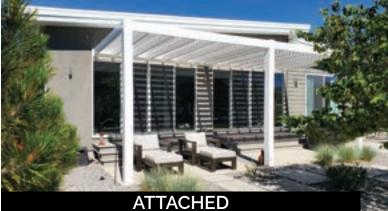

#### ATTACHED

One side of the pergola is attached to your structure by rafter hanger

# Shade Pergolas | MODERN

#### FEATURES

- Sleek & modern aesthetic
- Full length internal aluminum framework
- No maintanence vinyl exterior

- Spans 16' post to post, add additional posts to create larger structures
- Rated for high winds & snow loads
- 50%, 75% or 90% shade options available