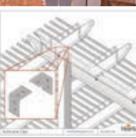

Our system is engineered to handle snow, wind, rain and heat. Hurricanes, Santa Ana Winds, Desert Sun or Heavy Snow Loads - We have you covered!

ALL BEAMS AND RAFTERS, BOTH 2X6 OR 2X8, HAVE **FULL** ALUMINUM SUPPORT

5" SQUARE POST with trim ring available in white & tan 5" SQUARE POST available in white, tan & black

Fan Mount Kit

Hurricane Clips

Beam Attachment Brackets

heartlandpergolas.com

Personalize the look of your pergola with traditional scroll caps, craftsman style beveled caps or modern flat caps.