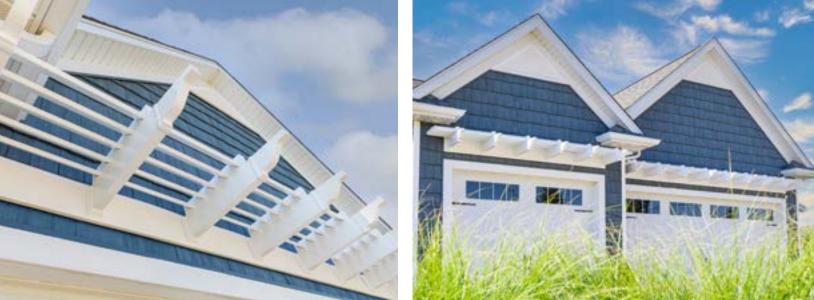

# Eyebrow Pergolas | Exterior Accents

## No Hassle *Curb Appeal*

heartlandpergolas.com

Eyebrow Pergolas are a wall-mounted, maintenance-free, stylish accent for your home's exterior. They add architectural interest and curb appeal to your home! Eyebrow Pergolas are perfect over garage doors, windows, and exterior doors.

The exterior is premium vinyl, paired with our strong and durable aluminum reinforcement. The combination makes our Eyebrow Pergolas a long-lasting home accent that require no painting and will not sag, warp, or rot.