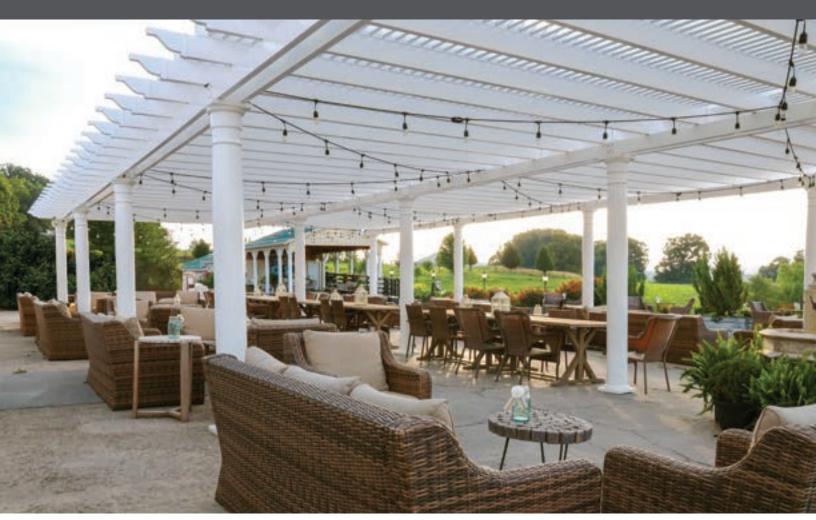

### ALUMINUM COMPONENTS

2"x8" Outside Box Beam 2"x6" Inside Rafter 5" Square Posts with 1/2" welded plate

**POST STYLE** 8" Square Post (Black only) 7" Square Post (White & Sandstone Tan)

Take everything you love about our shade pergolas but add a solid roof to escape the rain! Perfect for your outdoor kitchen, over a hot tub, or an outdoor seating area. Enjoy the outdoors *rain or shine*! ELEMENTS BLACK PERGOLA WITH SUNSET BRONZE ROOF

### Why Elements?

- Polycarbonate panels attached to a pergola frame
- Standing seam panels are watertight
- Blocks 100% of UV rays
- Allow ambient light to pass through
- Engineer approved for wind & snow loads
- Hail proof to 3/4"