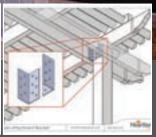

5" SQUARE POST with trim ring available in white & tan 5" SQUARE POST available in white, tan & black

Fan Mount Kit

Hurricane Clips

Beam Attachment Brackets

heartlandpergolas.com

Personalize the look of your pergola with traditional scroll caps, craftsman style beveled caps or modern flat caps.