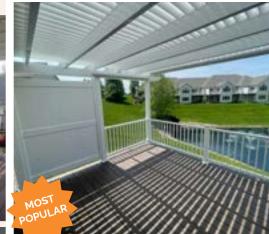

# Shade Pergolas | TRADITIONAL

## **Unlimited Sizes**

Our pergolas are custom designed for you! Common kit sizes start at 8' and our pergolas can span up to 22' between posts. Additional posts can be added for larger pergolas as needed. Need a 20' x 40' pergola - no problem!

#### FREESTANDING

The post mount attaches to your deck, concrete pad, pier or landscape column cap

#### ATTACHED

One side of the pergola is attached to your structure by rafter hanger