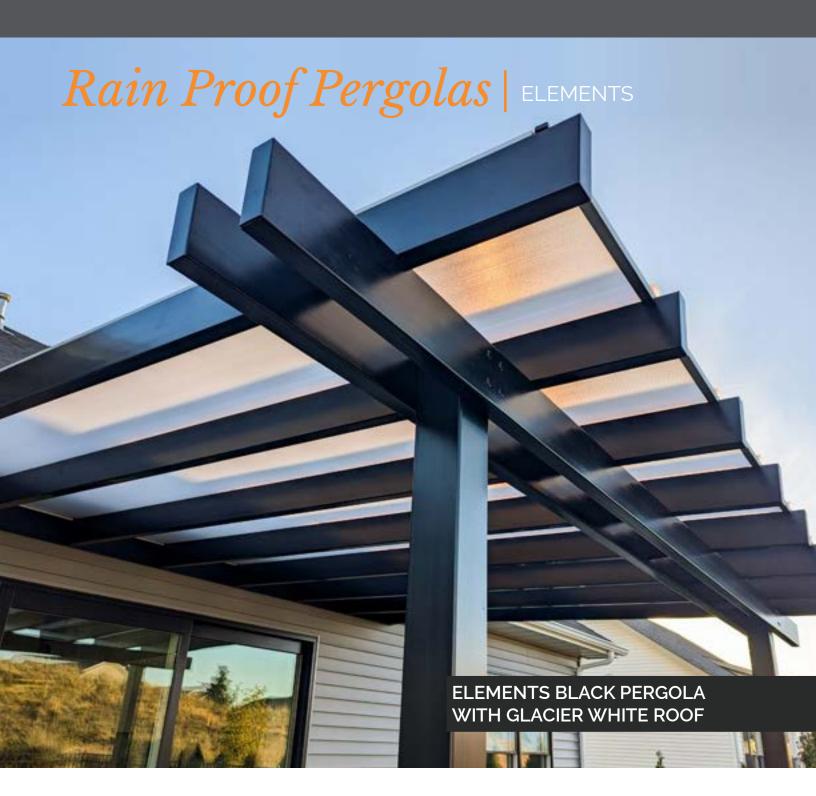

### ALUMINUM COMPONENTS

2"x8" Outside Box Beam 2"x6" Inside Rafter 5" Square Posts with 1/2" welded plate

**POST STYLE** 8" Square Post (Black only) 7" Square Post (White & Sandstone Tan)

Take everything you love about our shade pergolas but add a solid roof to escape the rain! Perfect for your outdoor kitchen, over a hot tub, or an outdoor seating area. Enjoy the outdoors *rain or shine*! ELEMENTS BLACK PERGOLA WITH SUNSET BRONZE ROOF

#### GLACIER WHITE

Glacier White is a crisp clean white that provides full UV protection while still permitting filtered sunlight to the space below.