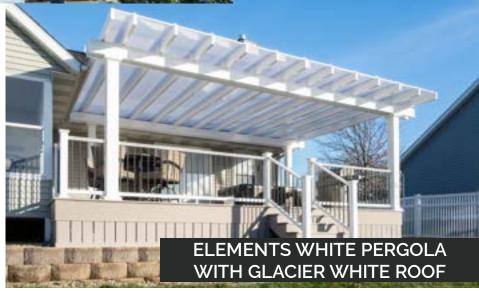

#### GLACIER WHITE

Glacier White is a crisp clean white that provides full UV protection while still permitting filtered sunlight to the space below.

### POST, BEAM & RAFTER COLORS

White

Black

10