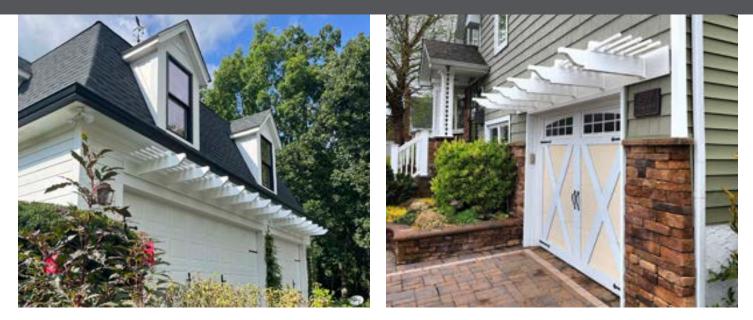

# Eyebrow Pergolas | Exterior Accents

## No Hassle *Curb Appeal*

heartlandpergolas.com

Eyebrow Pergolas are a wall-mounted, maintenance-free, stylish accent for your home's exterior. They add architectural interest and curb appeal to your home! Eyebrow Pergolas are perfect over garage doors, windows, and exterior doors.

Our installation guide and easy to follow video tutorials makes it easy for any DIYer to install!

Eyebrow Pergolas are available in 2' x 8', 2' x 12', 2' x 16', 2' x 20', 2' x 24' and 2' x 28' kits.

You can trim any kit down to size or combine multiple kits to span the distance needed!