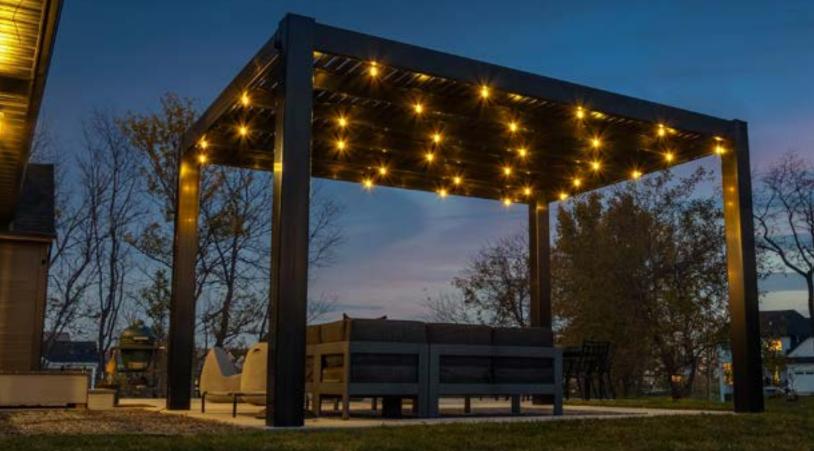

# Shade Pergolas | TRADITIONAL

## **Unlimited Sizes**

Our pergolas are custom designed for you! Common kit sizes start at 8' and our pergolas can span up to 22' between posts. Additional posts can be added for larger pergolas as needed. Need a 20' x 40' pergola - no problem!

## Shade Options

COLORS

Our angled purlins allow ambient light to pass, while harsh direct sun is filtered to your desired level of shade. Standard & Narrow are the most popular for true shade & heat reduction.

## WIDE

75% shade - 4" on center spacing

## NARROW

90% shade - 3" on center spacing

50% shade - 6"on center spacing