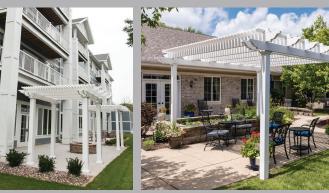

## Permanent Shade Structures

FOR COMFORTABLE OUTDOOR SENIOR LIVING

Your residents deserve the best

- **SHADE** for comfort & protecting sensitive skin. Choose the shade level to best suit your residents.
- SAFE engineered approved design.

  Made with commercial grade vinyl and aluminum inserts.
- CUSTOMIZABLE for the perfect fit.

  Custom build options available and all pieces are trimmable on-site for precise fit.
- EASE OF INSTALL 1-2 days to complete the project. Install with your own on-site maintenance crew or hired contractor.
- TIMELESS DESIGN is a perfect fit for a variety of outdoor aesthetics. Custom caps and pergola styles to complete the look.
- LOW MAINTENANCE structure.

  Little maintenance is ever needed, yet the structure is built to last decades.