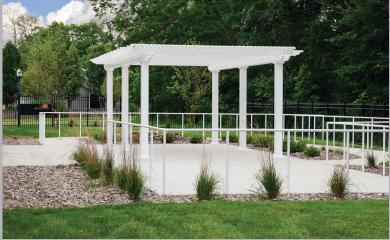

## Permanent Shade Structures

FOR COMFORTABLE OUTDOOR SENIOR LIVING

Your residents deserve the best

- **SHADE** for comfort & protecting sensitive skin. Choose the shade level to best suit your residents.
- SAFE engineered approved design.

  Made with commercial grade vinyl and aluminum inserts.
- CUSTOMIZABLE for the perfect fit.

  Custom build options available and all pieces are trimmable on-site for precise fit.
- EASE OF INSTALL 1-2 days to complete the project. Install with your own on-site maintenance crew or hired contractor.
- TIMELESS DESIGN is a perfect fit for a variety of outdoor aesthetics. Custom caps and pergola styles to complete the look.
- LOW MAINTENANCE structure.

  Little maintenance is ever needed, yet the structure is built to last decades.